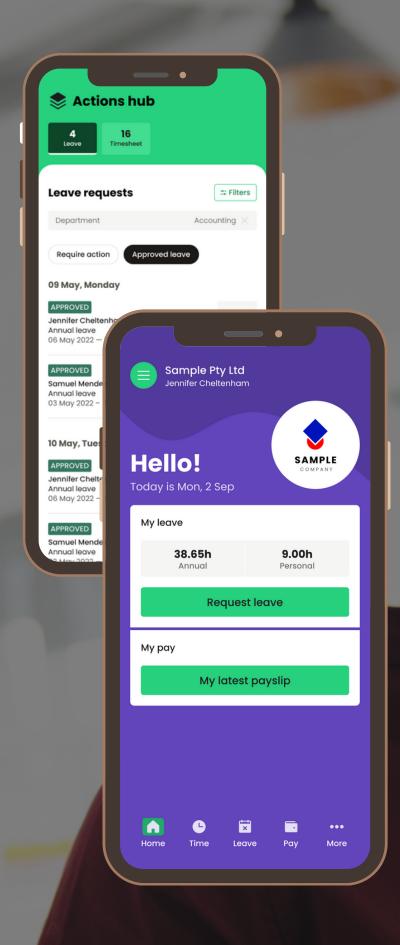

### INTRODUCING **OUR NEW APP**

Enhanced features that give more flexibility and control to the workforce to access important payroll and HR data with our new Employee Self Service (ESS) app.

Designed with more powerful features such as rostering, leave management and manager controls.

### **FEATURES**

**PAYSLIP HISTORY** 

**TIMESHEET** CONTROL

**LEAVE MANAGEMENT** 

**ACTIONABLE FORMS** 

#### **AVAILABLE JULY 2023**

**GEO-FENCING** CLOCK IN/OUT

**ROSTER ALLOCATION** 

**OFFLINE MODE** 

**MANAGER ACTIONS** 

• Please note all screenshots are mock-ups, final product is subject to change